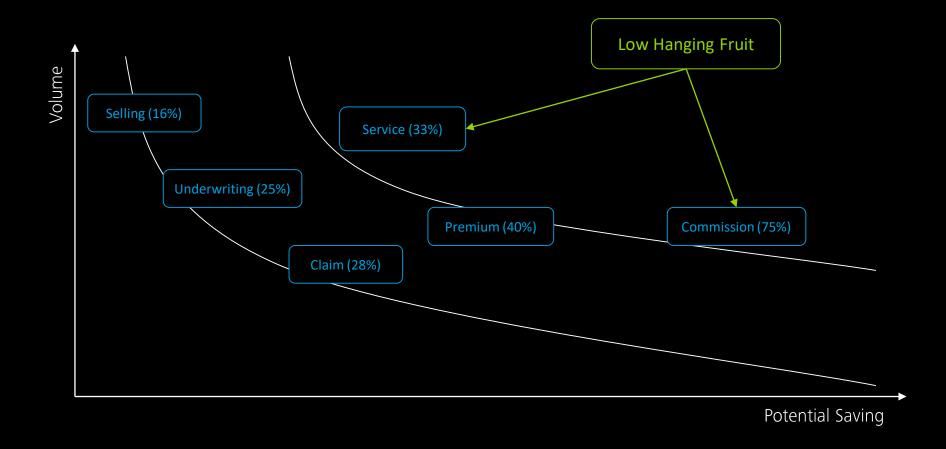

#### **Project Prioritization**

The common quick wins are at interface between bank and insurance on customer service (e.g. call center) and commission calculation, where substantial effort is spent in reconciliation.