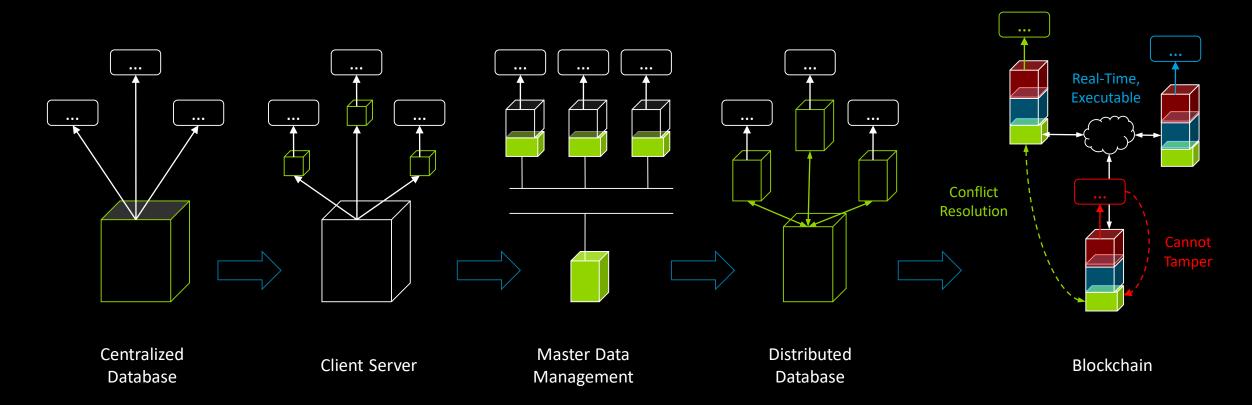

#### **Evolution of Data Distribution**

Blockchain is a network for distributed ledger with data integrity ensured through real-time synchronization and consensus. It is the result of decades of development on data distribution.