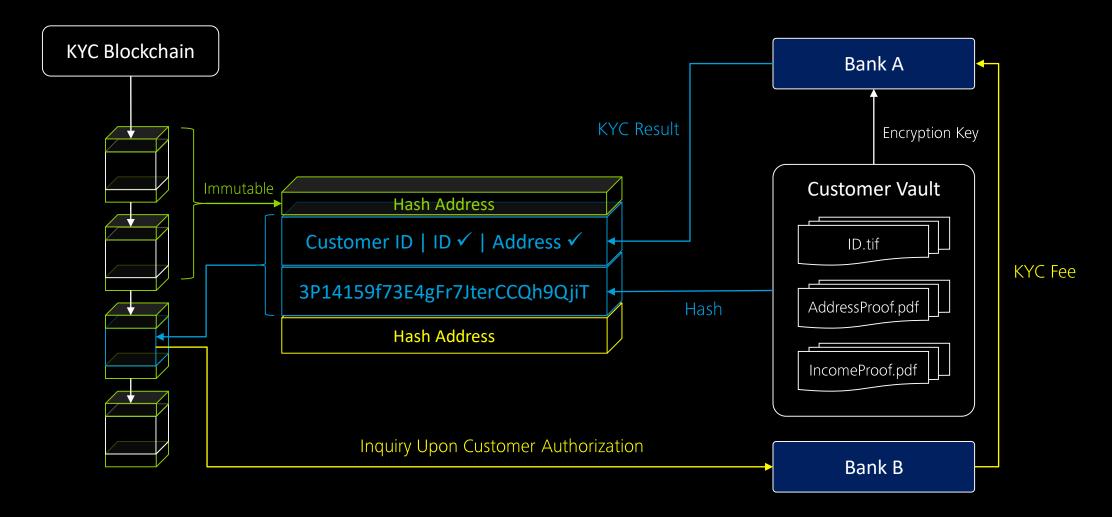

## Digital Identity on Blockchain

Once a qualified participant completes the KYC process for one customer, another one can on-board the same customer quickly.

## KYC Blockchain vs. KYC Utility