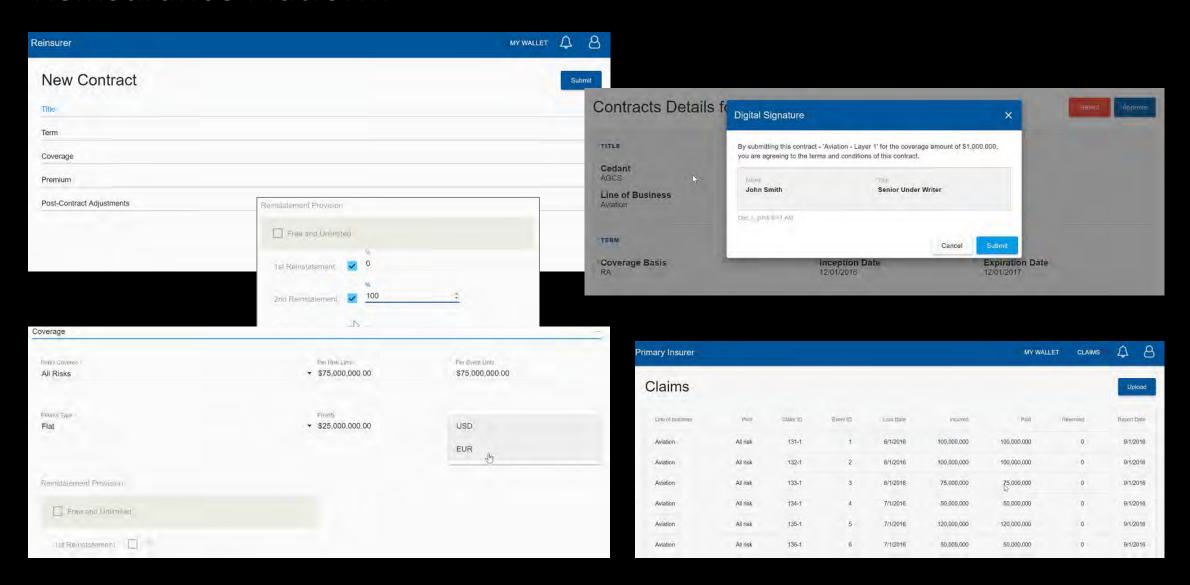

ucture**





## Cost of KYC & Challenge of Digital Identity



## Digital Identity on Blockchain

Once a qualified participant completes the KYC process for one customer, another one can on-board the same customer quickly.



## KYC Blockchain vs. KYC Utility





## Other Banking Applications



US\$ 8~12 Billion

Cost Saving



US\$ 70 Billion
Exposure Reduced
By Shortening
20d Settlement



US\$ ~4.5 Billion
Fraud Affecting 18 Banks,
Out of US\$ 0.5 Trillion
Cross-Border Guarantee



Just-In-Time ESMA, FSB, EMIR, Dodd Frank, BASEL III



#### Strong Appetite for Reinsurance Investment



© 2016. For information, contact Deloitte China.

#### **Smart Contract**

Smart contract is essentially a program, and the Ethereum is becoming a global virtual machine.



#### Reinsurance Platform





## Bancassurance on the Rise



#### **Project Prioritization**

The common quick wins are at interface between bank and insurance on customer service (e.g. call center) and commission calculation, where substantial effort is spent in reconciliation.



# Other Insurance Applications











## Traceability



#### Traceability on Chain









| Place of Loading   | Flace of Listinarys | Toronto      | Place of Quatination |             |
|--------------------|---------------------|--------------|----------------------|-------------|
| THE O'LLOWING      | ENTER OF STONESTING | TOIDING      |                      |             |
| Adde and Numbers   | French Warrand      | 100          | Tanknop Type         |             |
|                    |                     |