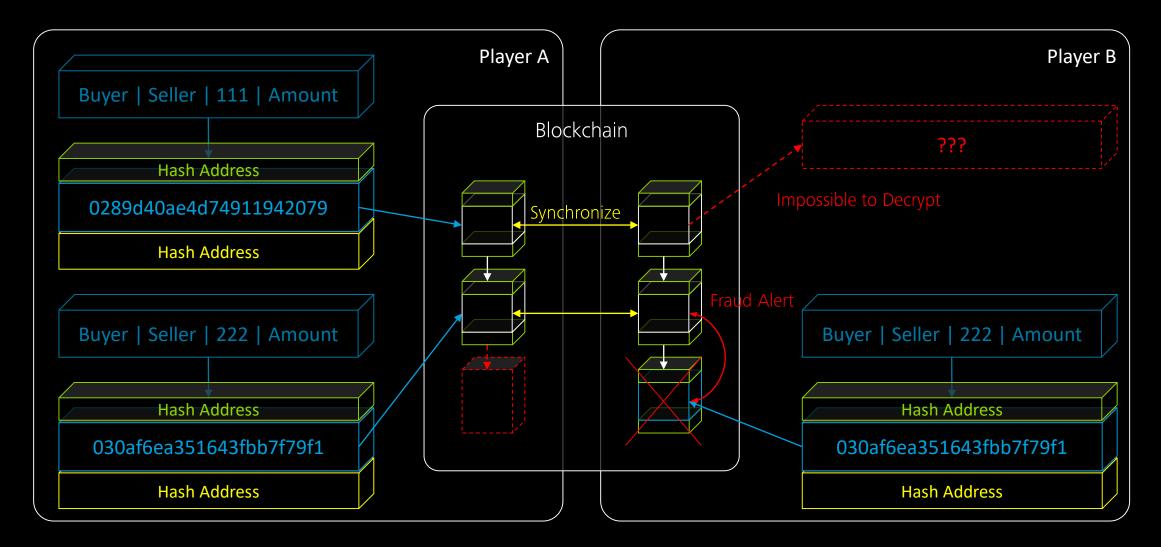

#### Fraud Prevention

Blockchain allows detection of double spending or financing without exposing sensitive information.

#### Gold Mine in Blockchain

The transparency of data in Blockchain enables tons of business case.