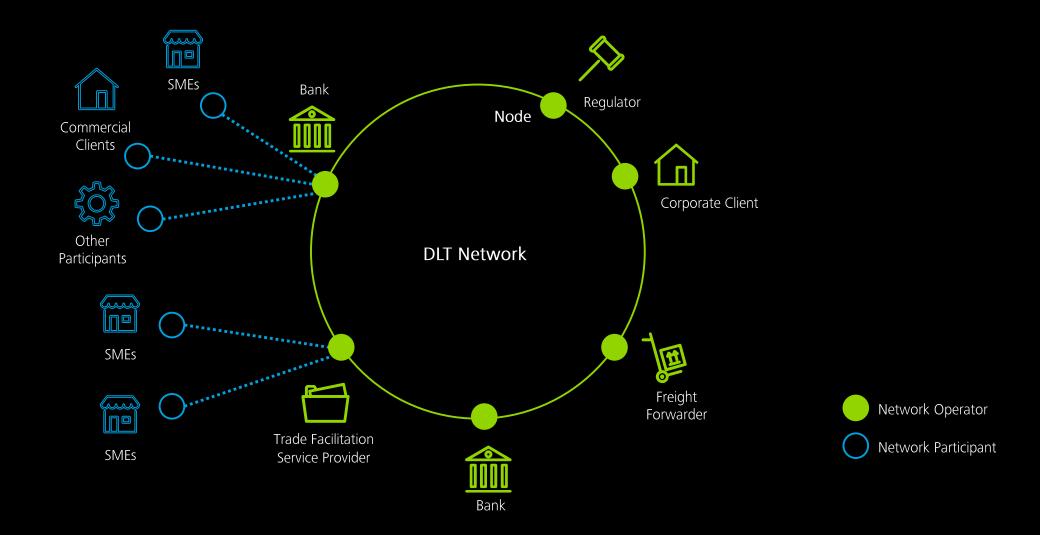

# **Deloitte**

# Blockchain Overview

Paul Sin, Ph.D.

Partner, Deloitte Consulting



#### **Evolution of Data Distribution**

Blockchain is a network for distributed ledger with data integrity ensured through real-time synchronization and consensus. It is the result of decades of development on data distribution.



# **Blockchain Applications**

















25%





#### 120 Billion Shortage of Trade Finance





#### Fraud Prevention

Blockchain allows detection of double spending or financing without exposing sensitive information.



#### Gold Mine in Blockchain

The transparency of data in Blockchain enables tons of business case.



## Trade Finance Eco-System



## **Eco-System Architecture**



## Global Supply Chain & Trade Finance DLT Network



#### **Governance Structure**





## Cost of KYC & Challenge of Digital Identity



## Digital Identity on Blockchain

Once a qualified participant completes the KYC process for one customer, another one can on-board the same customer quickly.



## KYC Blockchain vs. KYC Utility





## Other Banking Applications



US\$ 8~12 Billion

Cost Saving



US\$ 70 Billion
Exposure Reduced
By Shortening
20d Settlement



US\$ ~4.5 Billion
Fraud Affecting 18 Banks,
Out of US\$ 0.5 Trillion
Cross-Border Guarantee



Just-In-Time ESMA, FSB, EMIR, Dodd Frank, BASEL III



#### Strong Appetite for Reinsurance Investment



© 2016. For information, contact Deloitte China.

#### **Smart Contract**

Smart contract