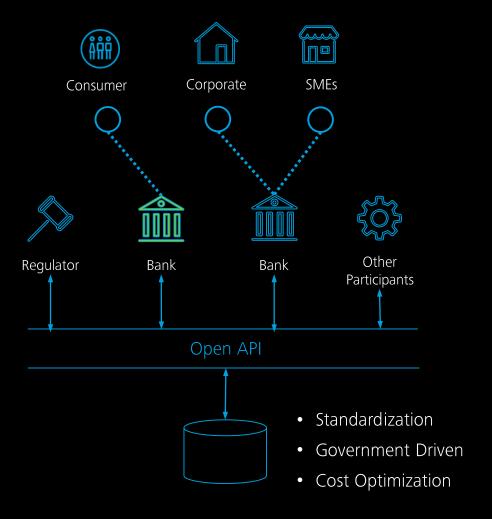

the result of decades of development on data distribution.



# **Blockchain Applications**

















25%





#### 120 Billion Shortage of Trade Finance





#### Fraud Prevention

Blockchain allows detection of double spending or financing without exposing sensitive information.



#### Gold Mine in Blockchain

The transparency of data in Blockchain enables tons of business case.



## Trade Finance Eco-System



## **Eco-System Architecture**



## Global Supply Chain & Trade Finance DLT Network



#### **Governance Structure**





## Cost of KYC & Challenge of Digital Identity



## Digital Identity on Blockchain

Once a qualified participant completes the KYC process for one customer, another one can on-board the same customer quickly.



## KYC Blockchain vs. KYC Utility





## Other Banking Applications



US\$ 8~12 Billion

Cost Saving



US\$ 70 Billion
Exposure Reduced
By Shortening
20d Settlement



US\$ ~4.5 Billion
Fraud Affecting 18 Banks,
Out of US\$ 0.5 Trillion
Cross-Border Guarantee



Just-In-Time ESMA, FSB, EMIR, Dodd Frank, BASEL III



#### Strong Appetite for Reinsurance Investment



© 2016. For information, contact Deloitte China.

#### **Smart Contract**

Smart contract is essentially a program, and the Ethereum is becoming a global virtual machine.



#### Reinsurance Platform





## Bancassurance on the Rise



#### **Project Prioritization**

The common quick wins are at interface between bank and insurance on customer service (e.g. call center) and commission calculation, where substantial effort is spent in reconciliation.



# Othe