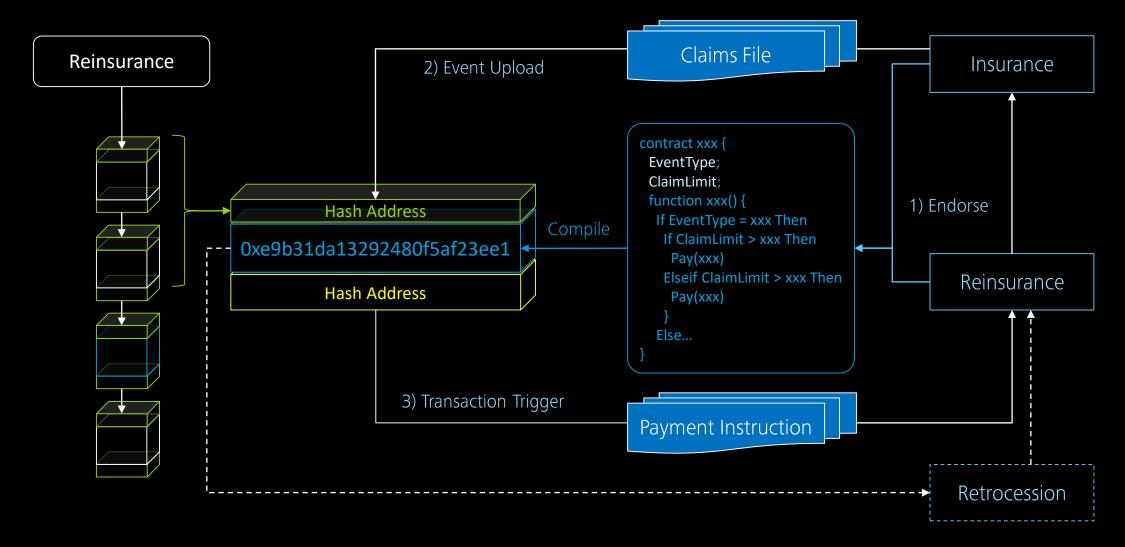

#### **Smart Contract**

Smart contract is essentially a program, and the Ethereum is becoming a global virtual machine.

#### Reinsurance Platform