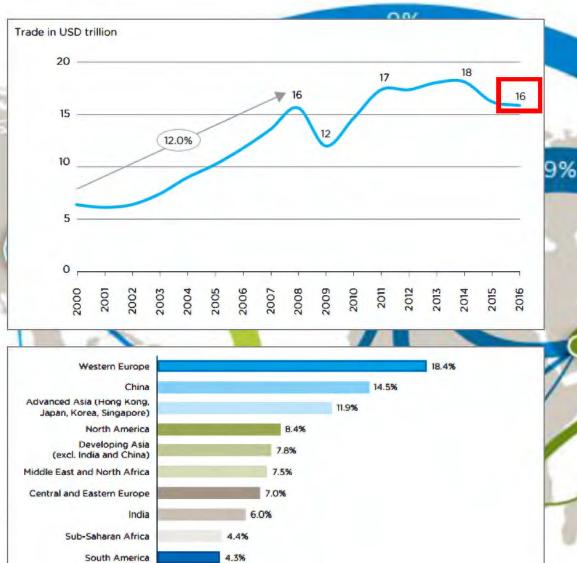

# **Deloitte**

# Blockchain Overview

Paul Sin, Ph.D.

Partner, Deloitte Consulting



#### **Evolution of Data Distribution**

Blockchain is a network for distributed ledger with data integrity ensured through real-time synchronization and consensus. It is the result of decades of development on data distribution.



# **Blockchain Applications**

















25%





#### 120 Billion Shortage of Trade Finance





#### Fraud Prevention

Blockchain allows detection of double spending or financing without exposing sensitive information.



#### Gold Mine in Blockchain

The transparency of data in Blockchain enables tons of business case.



## Trade Finance Eco-System



## **Eco-System Architecture**



## Global Supply Chain & Trade Finance DLT Network



#### **Governance Structure**





## Cost of KYC & Challenge of Digital Identity



## Digital Identity on Blockchain

Once a qualified participant completes the KYC process for one customer, another one can on-board the same customer quickly.



## KYC Blockchain vs. KYC Utility





## Other Banking Applications



US\$ 8~12 Billion

Cost Saving



US\$ 70 Billion
Exposure Reduced
By Sho