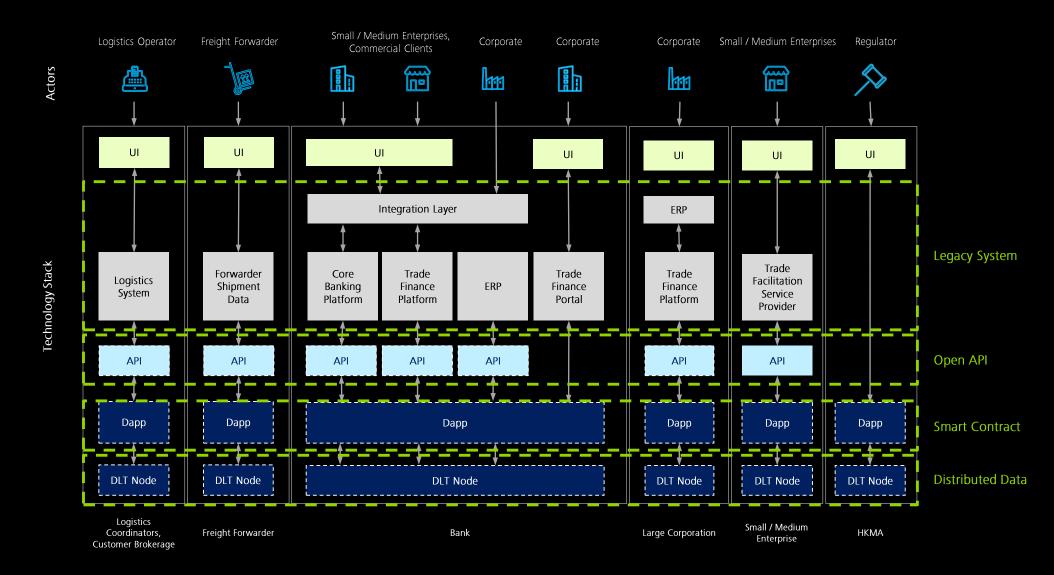

# **Deloitte**

# Blockchain Overview

Paul Sin, Ph.D.

Partner, Deloitte Consulting



#### **Evolution of Data Distribution**

Blockchain is a network for distributed ledger with data integrity ensured through real-time synchronization and consensus. It is the result of decades of development on data distribution.



# **Blockchain Applications**

















25%





#### 120 Billion Shortage of Trade Finance





#### Fraud Prevention

Blockchain allows detection of double spending or financing without exposing sensitive information.



#### Gold Mine in Blockchain

The transparency of data in Blockchain enables tons of business case.



## Trade Finance Eco-System



## **Eco-System Architecture**



## Global Supply Chain & Trade Finance DLT Network



#### **Governance Structure**





## Cost of KYC & Challenge of Digital Identity



## Digital Identity on Blockchain

Once a qualified participant completes the KYC process for one customer, another one can on-board the same customer quickly.



## KYC Blockchain vs. KYC Utility





## Other Banking Applications



US\$ 8~12 Billion

Cost Saving



US\$ 70 Billion
Exposure Reduced
By Shortening
20d Settlement



US\$ ~4.5 Billion
Fraud Affecting 18 Banks,
Out of US\$ 0.5 Trillion
Cross-Border Guarantee



Just-In-Time ESMA, FSB, EMIR, Dodd Frank, BASEL III



#### Strong Appetite for Reinsurance Investment



© 2016. For information, contact Deloitte China.

#### **Smart Contract**

Smart contract is essentially a program, and the